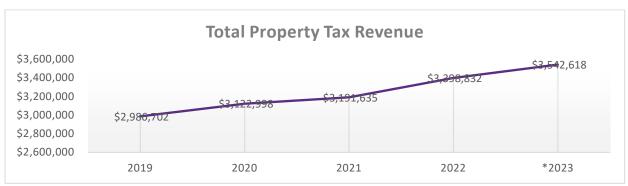

## Tax Income Trends and Comparison

Below is a chart outlining the tax revenue from the last few years of audited records and 2023 projections and 2024 proposed tax revenue. A comparison to other area Park Districts is also provided for comparison based on the 2022 Tax Rates. In general, the District continues to be responsible with taxpayer dollars as shown by this comparison.

**SECTION III:** The following determinations have been made and are hereby made a part of the aforesaid budget:

- a. The cash on hand at the beginning of the fiscal year is expected to be \$3,270,725.
- b. The cash expected to be received during the fiscal year from all sources is \$10,806,897.
- c. An estimate of the expenditures contemplated for the fiscal year is \$11,873,386.
- d. The cash expected to be on hand at the end of the fiscal year is \$2,227,986.
- e. An estimate of the amount of taxes to be received during the fiscal year is \$3,542,617.99.