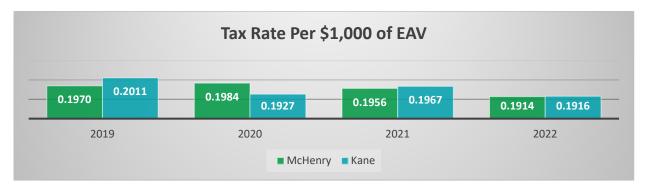

## Tax Income Trends and Comparison

Below is a chart outlining the tax revenue from the last few years of audited records and 2023 projections and 2024 proposed tax revenue. A comparison to other area Park Districts is also provided for comparison based on the 2022 Tax Rates. In general, the District continues to be responsible with taxpayer dollars as shown by this comparison.

| Park District                    | Tax Rate | EAV             | Tax Extension | Population | Tax \$ Per Capita |
|----------------------------------|----------|-----------------|---------------|------------|-------------------|
| Cary Park District               | 0.75797  | \$746,327,782   | \$5,421,347   | 21,400     | \$253.33          |
| Dundee Township Park District    | 0.50673  | \$2,234,958,576 | \$11,325,205  | 60,000     | \$188.75          |
| Crystal Lake Park District       | 0.46290  | \$1,822,388,510 | \$8,435,745   | 55,000     | \$153.38          |
| Marengo Park District            | 0.44325  | \$165,114,332   | \$731,875     | 7,800      | \$93.83           |
| Huntley Park District            | 0.19136  | \$1,778,900,501 | \$3,405,242   | 48,000     | \$70.94           |
| Hampshire Township Park District | 0.16717  | \$400,634,385   | \$669,724     | 7,800      | \$85.86           |