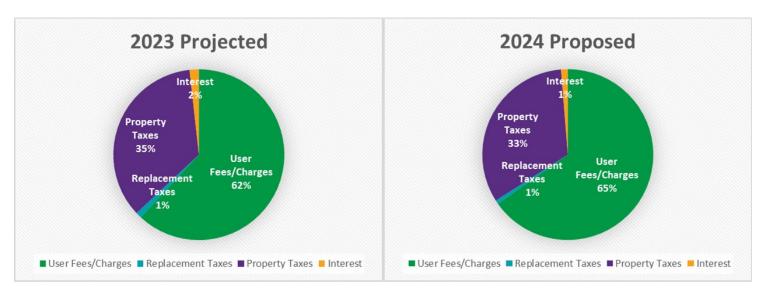

#### Revenue Breakdown

Based on audited financial records and projections from 2023 budget and proposed expenses for 2024, the sources of revenue are displayed in the below charts. As a Park District, a combination of tax revenue and user fees is ideal. Tax revenues support overhead operations and areas that do not have the opportunity to produce revenue such as administrative staff, benefits, utilities, and park and facility operations. Revenues generated by fees support the direct expenses associated with programming such as golf, aquatics, fitness, children's programs, and sports. Our district continues to maintain a comparatively low revenue from its tax base in relation to revenue through user fees.