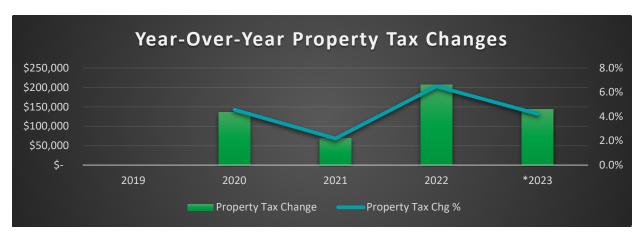

## Tax Income Trends and Comparison

Below is a chart outlining the tax revenue from the last few years of audited records and 2023 projections and 2024 proposed tax revenue. A comparison to other area Park Districts is also provided for comparison based on the 2022 Tax Rates. In general, the District continues to be responsible with taxpayer dollars as shown by this comparison.

| Park District                    | Tax Rate | EAV             | Tax Extension | Population | Tax \$ Per Capita |
|----------------------------------|----------|-----------------|---------------|------------|-------------------|
| Cary Park District               | 0.75797  | \$746,327,782   | \$5,421,347   | 21,400     | \$253.33          |
| Dundee Township Park District    | 0.50673  | \$2,234,958,576 | \$11,325,205  | 60,000     | \$188.75          |
| Crystal Lake Park District       | 0.46290  | \$1,822,388,510 | \$8,435,745   | 55,000     | \$153.38          |
| Marengo Park District            | 0.44325  | \$165,114,332   | \$731,875     | 7,800      | \$93.83           |
| Huntley Park District            | 0.19136  | \$1,778,900,501 | \$3,405,242   | 48,000     | \$70.94           |
| Hampshire Township Park District | 0.16717  | \$400,634,385   | \$669,724     | 7,800      | \$85.86           |