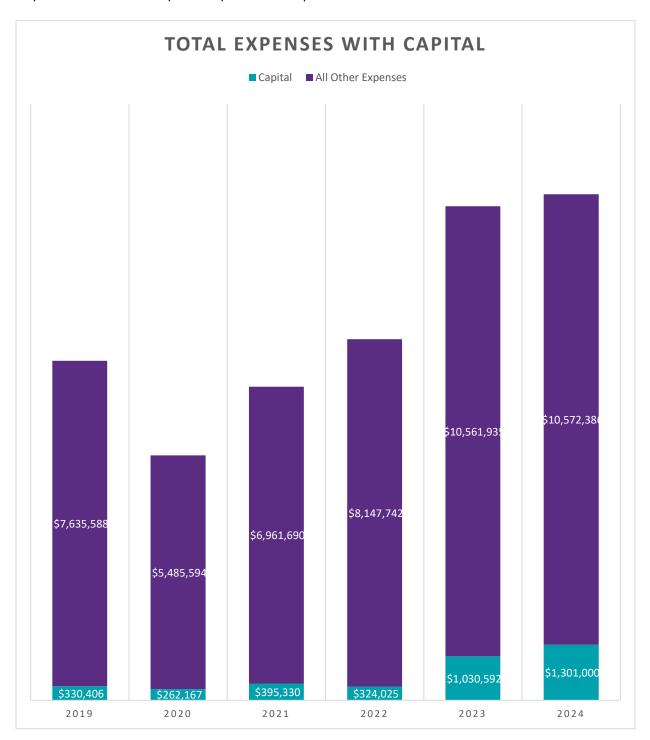

## **Expense Trends**

For the past five years of audited expenses, and projected expenses from 2023 and proposed 2024, you can see a steady trend of increased expenses, other than the years influenced by the pandemic. This is due in part to several factors including increased wages, increased staffing due to growing programs, and increased costs for supplies and equipment. Capital Expenditures have increased in recent years and total expenditures with capital expenses are provided.