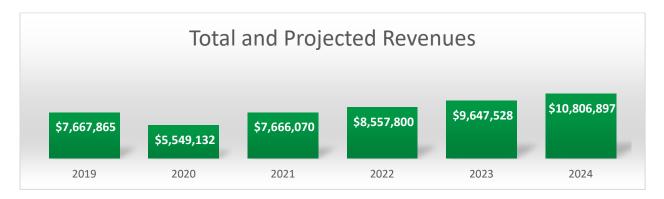

#### **Revenue Trends**

For the past five years of audited revenue, and projected revenue from 2023 and proposed 2024, there has been a steady trend of increased revenue, other than the years influenced by the pandemic. This is due in part to several factors including increased tax revenue, increased participation in programs, and increased fees in programs to keep up with increased costs.

**SECTION III:** The following determinations have been made and are hereby made a part of the aforesaid budget:

- a. The cash on hand at the beginning of the fiscal year is expected to be \$3,270,725.
- b. The cash expected to be received during the fiscal year from all sources is \$10,806,897.
- c. An estimate of the expenditures contemplated for the fiscal year is \$11,873,386.
- d. The cash expected to be on hand at the end of the fiscal year is \$2,227,986.
- e. An estimate of the amount of taxes to be received during the fiscal year is \$3,542,617.99.