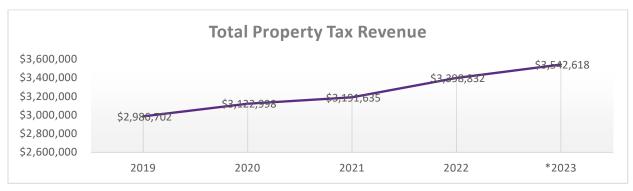

# Tax Income Trends and Comparison

Below is a chart outlining the tax revenue from the last few years of audited records and 2023 projections and 2024 proposed tax revenue. A comparison to other area Park Districts is also provided for comparison based on the 2022 Tax Rates. In general, the District continues to be responsible with taxpayer dollars as shown by this comparison.