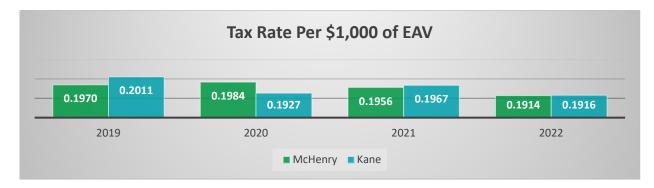

# Tax Income Trends and Comparison

Below is a chart outlining the tax revenue from the last few years of audited records and 2023 projections and 2024 proposed tax revenue. A comparison to other area Park Districts is also provided for comparison based on the 2022 Tax Rates. In general, the District continues to be responsible with taxpayer dollars as shown by this comparison.

| Park District                    | Tax Rate | EAV             | Tax Extension | Population | Tax \$ Per Capita |
|----------------------------------|----------|-----------------|---------------|------------|-------------------|
| Cary Park District               | 0.75797  | \$746,327,782   | \$5,421,347   | 21,400     | \$253.33          |
| Dundee Township Park District    | 0.50673  | \$2,234,958,576 | \$11,325,205  | 60,000     | \$188.75          |
| Crystal Lake Park District       | 0.46290  | \$1,822,388,510 | \$8,435,745   | 55,000     | \$153.38          |
| Marengo Park District            | 0.44325  | \$165,114,332   | \$731,875     | 7,800      | \$93.83           |
| Huntley Park District            | 0.19136  | \$1,778,900,501 | \$3,405,242   | 48,000     | \$70.94           |
| Hampshire Township Park District | 0.16717  | \$400,634,385   | \$669,724     | 7,800      | \$85.86           |