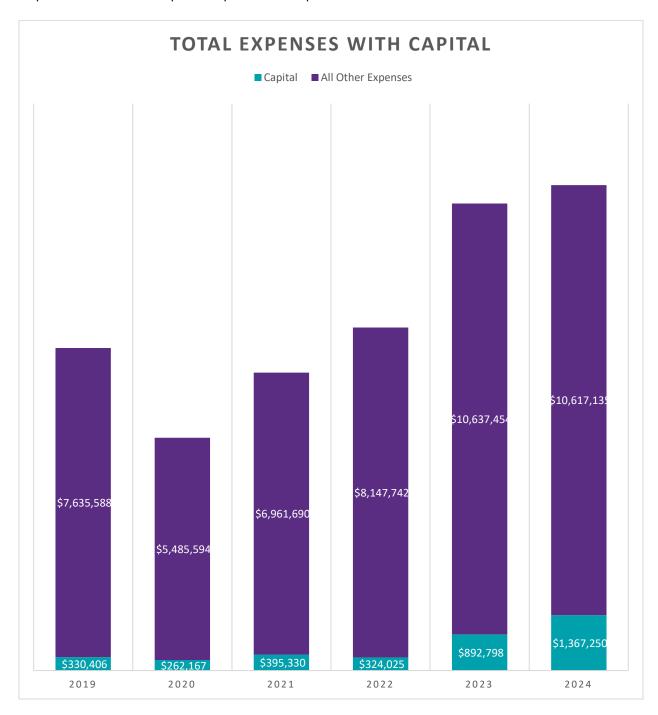

# **Expense Trends**

For the past five years of audited expenses, and projected expenses from 2023 and proposed 2024, you can see a steady trend of increased expenses, other than the years influenced by the pandemic. This is due in part to several factors including increased wages, increased staffing due to growing programs, and increased costs for supplies and equipment. Capital Expenditures have increased in recent years and total expenditures with capital expenses are provided.