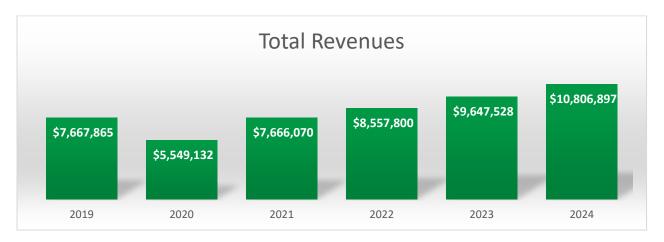

#### **Revenue Trends**

For the past five years of audited revenue, and projected revenue from 2023 and proposed 2024, there has been a steady trend of increased revenue, other than the years influenced by the pandemic. This is due in part to several factors including increased tax revenue, increased participation in programs, and increased fees in programs to keep up with increased costs.