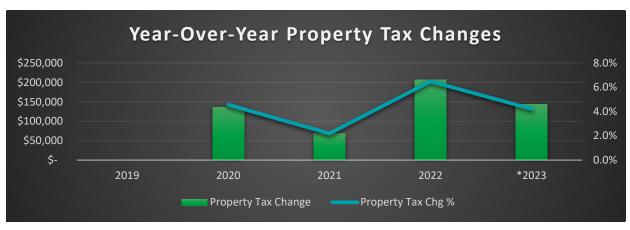

# Tax Income Trends and Comparison

Below is a chart outlining the tax revenue from the last few years of audited records and 2023 projections and 2024 proposed tax revenue. A comparison to other area Park Districts is also provided for comparison based on the 2022 Tax Rates. In general, the District continues to be responsible with taxpayer dollars as shown by this comparison.