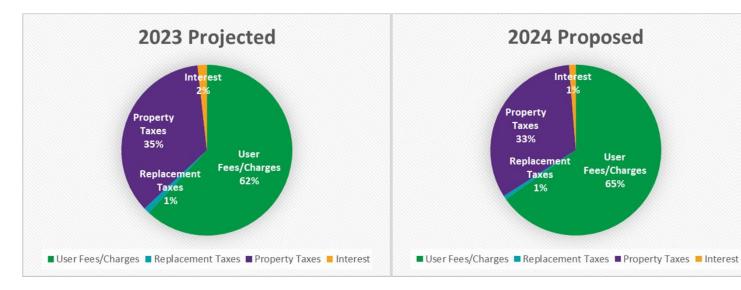

#### Revenue Breakdown

Based on audited financial records and projections from 2023 budget and proposed expenses for 2024, the sources of revenue are displayed in the below charts. As a Park District, a combination of tax revenue and user fees is ideal. Tax revenues support overhead operations and areas that do not have the opportunity to produce revenue such as administrative staff, benefits, utilities, and park and facility operations. Revenues generated by fees support the direct expenses associated with programming such as golf, aquatics, fitness, children's programs, and sports. Our district continues to maintain a comparatively low revenue from its tax base in relation to revenue through user fees.