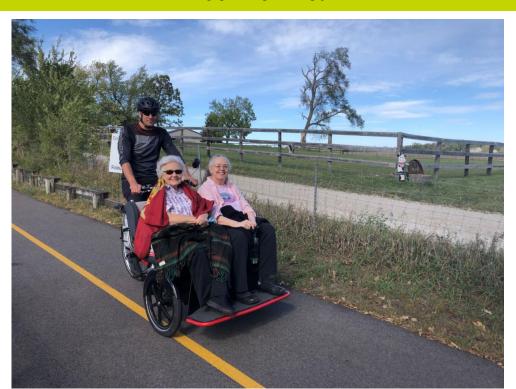

### Cycling without Age

Sunday, July 10 - Tour of Deicke Park Fee: \$3 per ride

Cycling without Age provides recreational rides to older adults on three-wheeled cycles called trishaws, one passenger must be 55+. A trishaw can accommodate one or two passengers at a time and is pedaled by a volunteer "pilot". The trishaw can fit two people, guests do not have to be seniors, such as grandkids, kids, or a friend.

Rides last 30-45 minutes and run from 1:00-4:00p. Pick up and drop off will be at the REC Center Entrance. An additional waiver must be signed. You must register per timeslot.

Reserve Your Timeslot