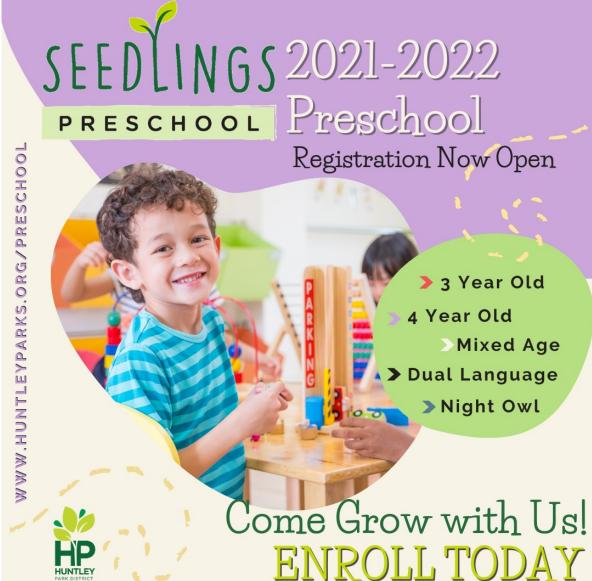

We're looking for team members that want to be a part of our amazing Beyond the Bell crew!

Now hiring:

- Activity Leaders
  - Site Supervisors
- Special Needs Leaders

Apply easily online today!

Seedlings Preschool is a premiere provider of preschool serving areas of McHenry and Kane Counties for over 35 years! Our Preschool is committed to providing a safe environment with developmentally appropriate experiences for children ages 3-5. Our activities address the social, physical, cognitive, emotional, language development and self-help needs of young children. With the support of amazing Park District facilities, parks, and amenities there is so much for your children to explore!

Registration is currently open for the fall. Classes begin after Labor Day.