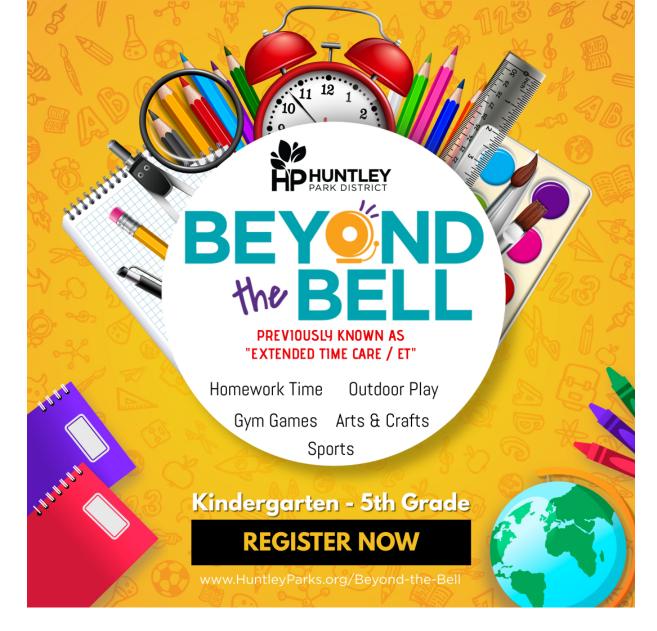

#### Play like an Olympian!

EQUESTRIAN

Horse Riding

GYMNASTICS

Youth Gymnastics

MARTIAL ARTS Shotokan Karate

KiMudo Martial Arts

Huntley Park District offers the Beyond the Bell Before and After School program (formerly Extended Time Program) at School District 158 school locations. Beyond the Bell (BtB) is a quality supervised recreation program offered at the elementary schools to children who are enrolled in Kindergarten through 5th grade and currently attending D158 schools in person. Activities include homework time, gym games, outdoor play, sports, arts and crafts, and more. An afternoon snack and drink are provided daily. Spaces may be limited.